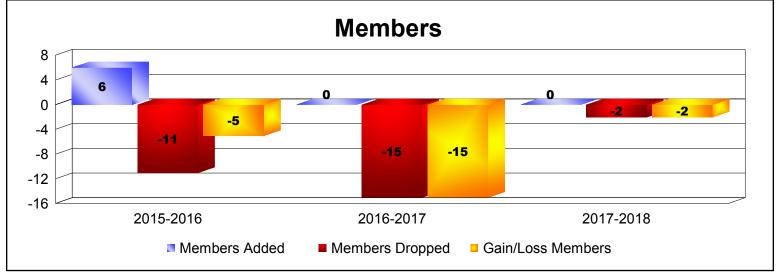

**Disbanded Districts**As of June 2018 Cumulative

| Year      | New<br>Clubs | Dropped<br>Clubs | Gain/<br>Loss<br>Clubs | New<br>Members | Charter<br>Members | Reinstate<br>Members | Transfer<br>Members | Total<br>Member<br>Added | Total<br>Members<br>Dropped | Gain/<br>Loss<br>Members |
|-----------|--------------|------------------|------------------------|----------------|--------------------|----------------------|---------------------|--------------------------|-----------------------------|--------------------------|
| 2015-2016 | 0            | -2               | -2                     | 6              | 0                  | 0                    | 0                   | 6                        | -11                         | -5                       |
| 2016-2017 | 0            | -1               | -1                     | 0              | 0                  | 0                    | 0                   | 0                        | -15                         | -15                      |
| 2017-2018 | 0            | -1               | -1                     | 0              | 0                  | 0                    | 0                   | 0                        | -2                          | -2                       |
| Average   | 0            | -1               | -1                     | 2              | 0                  | 0                    | 0                   | 2                        | -9                          | -7                       |