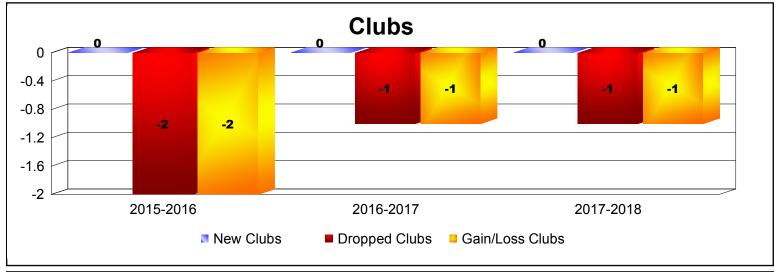

**Disbanded Districts**As of June 2018 Cumulative

| Year      | New<br>Clubs | Dropped<br>Clubs | Gain/<br>Loss<br>Clubs | New<br>Members | Charter<br>Members | Reinstate<br>Members | Transfer<br>Members | Total<br>Member<br>Added | Total<br>Members<br>Dropped | Gain/<br>Loss<br>Members |
|-----------|--------------|------------------|------------------------|----------------|--------------------|----------------------|---------------------|--------------------------|-----------------------------|--------------------------|
| 2015-2016 | 0            | -2               | -2                     | 6              | 0                  | 0                    | 0                   | 6                        | -11                         | -5                       |
| 2016-2017 | 0            | -1               | -1                     | 0              | 0                  | 0                    | 0                   | 0                        | -15                         | -15                      |
| 2017-2018 | 0            | -1               | -1                     | 0              | 0                  | 0                    | 0                   | 0                        | -2                          | -2                       |
| Average   | 0            | -1               | -1                     | 2              | 0                  | 0                    | 0                   | 2                        | -9                          | -7                       |